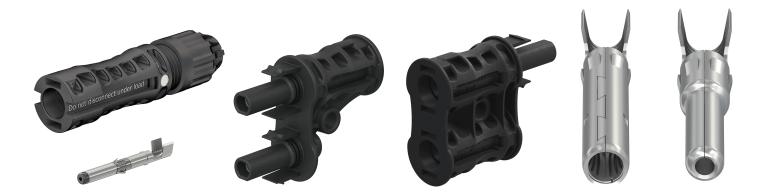

## Connectors Original MC4 and MC4 EVO2

-1000VDC (MC4) -1500VDC (MC4-EVO2)

-Branch connectors, e.g. for parallel connection

-Connectors for the manufacturing of panels and products

-All spare parts and accessories