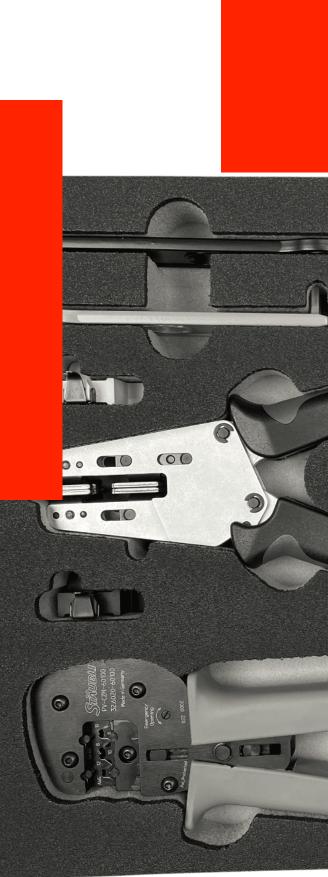

### Tools and Accesories

- Installation tools
- Cover hoods
- Test plugs
- Crimping tools
- Cutters
- Tightening tools