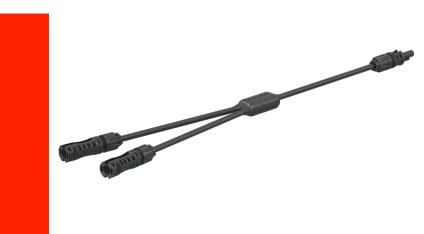

### **Cable Solutions**

- DC-Cables 2.5mm2-10mm2 (also US sizes)
- Y-branched cables
- Inline-fuse cables
- Measurement adapters
- Pre-installed cables
- Customized solutions

MC FLEX-SOL-EVO-TX 6mm<sup>2</sup>