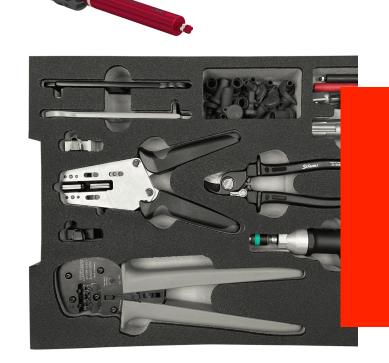

### Tools and Accesories

- Installation tools
- Cover hoods
- Test plugs
- Crimping tools
- Cutters
- Tightening tools